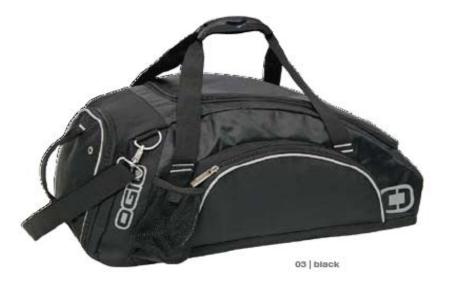

## 108088

- \*Large U-shaped opening \*Ventilated side shoe compartment \*Front storage pocket with mesh dividers
- \*Fleece lined valuables pocket \*Side storage pocket
- \*Plastic molded interlocking handle \*Adjustable shoulder strap \*All metal hardware \*Reinforced base

Please Note: Colors shown are approximate and for reference only. For closest match see PMS colors, or for exact match, returnable samples are available.

| Measurements (in Inches)      |                    |  |  |  |  |
|-------------------------------|--------------------|--|--|--|--|
| Approx. Dimensions            | 13"h x 24"w x 12"d |  |  |  |  |
| Volume in Cubic Inches/Liters | 3800 Cu.ln/62.3 L  |  |  |  |  |
| Material                      | 300D dobby nylon   |  |  |  |  |