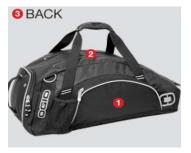

| Color Chart |           |  |  |  |  |  |  |
|-------------|-----------|--|--|--|--|--|--|
| Colors      | Black(03) |  |  |  |  |  |  |
| PMS         | Black     |  |  |  |  |  |  |

| Decoration Area |                      |            |           |       |       |  |  |  |
|-----------------|----------------------|------------|-----------|-------|-------|--|--|--|
|                 | Loc 1                | Loc 2      | Loc 3     | Loc 4 | Loc 5 |  |  |  |
| Embroidery      | 3.75" diam           | 4.9" diam  | 5.9" diam |       |       |  |  |  |
| Screen          | 4" x 4"              | 5" x 5"    | 6" x 6"   |       |       |  |  |  |
| Description     | Front Side<br>Pocket | Top Pocket | Back      |       |       |  |  |  |