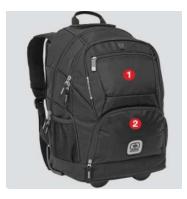

| Color Chart |       |  |  |  |  |  |  |  |
|-------------|-------|--|--|--|--|--|--|--|
| Colors      | Black |  |  |  |  |  |  |  |
| PMS         | Black |  |  |  |  |  |  |  |

| Decoration Area |           |                            |       |       |       |  |  |  |
|-----------------|-----------|----------------------------|-------|-------|-------|--|--|--|
|                 | Loc 1     | Loc 2                      | Loc 3 | Loc 4 | Loc 5 |  |  |  |
| Embroidery      | 4.9" diam | 2.9" diam                  |       |       |       |  |  |  |
| Screen          | 5" x 5"   | 3" x 3"                    |       |       |       |  |  |  |
| Description     | Front     | Bottom pocket w/ Ogio logo |       |       |       |  |  |  |