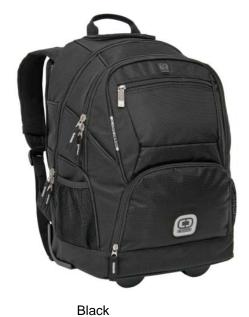

## Commuter

## 108109

- \*Padded laptop sleeve \*Retractable pullman handle
- \*Durable and quiet urethane wheels \*Tuck-away shoulder strap system \*Large main compartment
- \*Organizer panel \*Fits most 17" laptops

Please Note: Colors shown are approximate and for reference only. For closest match see PMS colors, or for exact match, returnable samples are available.

| Measurements (in Inches)      |                           |  |  |  |  |
|-------------------------------|---------------------------|--|--|--|--|
| Approx. Dimensions            | 22"h x 13"w x 8.5"d       |  |  |  |  |
| Volume in Cubic Inches/Liters | 2200 Cu.ln/34.4 L         |  |  |  |  |
| Laptop Sleeve                 | 17"h x 11"w x 2"d         |  |  |  |  |
| Material                      | 600D poly/400 x 400 Nylon |  |  |  |  |