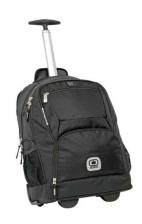

## Commuter

## 108109

- \*Padded laptop sleeve \*Retractable pullman handle
- \*Durable and quiet urethane wheels \*Tuck-away shoulder strap system \*Large main compartment
- \*Organizer panel \*Fits most 17" laptops