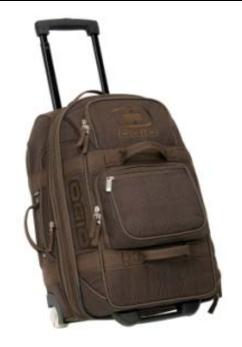

## Layover

Brown Plaid

Black

## 108227

\*2 stage pullman handle \*Internal compression straps \*Two low profile external pockets \*Custom OGIO identification sleeve \*Skate wheels for added stability over curbs or rough terrain \*Mutliple grab handles \*Airline regulation carry on size \*3" expansion zipper (must be checked when expanded)

Please Note: Colors shown are approximate and for reference only. For closest match see PMS colors, or for exact match, returnable samples are available.

| Measurements (in Inches) |           |              |                                     |  |   |  |  |  |  |  |
|--------------------------|-----------|--------------|-------------------------------------|--|---|--|--|--|--|--|
| Approx. Dime             | ensions   |              | 22"h x 14"w x 10"d                  |  |   |  |  |  |  |  |
| Volume in Cu. In/Liters  |           |              | 5800 Cu. In/95 L                    |  |   |  |  |  |  |  |
| Material Color Chart     |           |              | 420D dobby nylon/600D poly/neoprene |  |   |  |  |  |  |  |
| Colors                   | Black(03) | B.Plaid(658) |                                     |  |   |  |  |  |  |  |
| PMS                      | Black     |              |                                     |  | · |  |  |  |  |  |