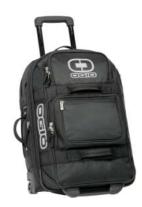

## Layover

Brown Plaid

Black

## 108227

\*2 stage pullman handle \*Internal compression straps \*Two low profile external pockets \*Custom OGIO identification sleeve \*Skate wheels for added stability over curbs or rough terrain \*Mutliple grab handles \*Airline regulation carry on size \*3" expansion zipper (must be checked when expanded)

Please Note: Colors shown are approximate and for reference only. For closest match see PMS colors, or for exact match, returnable samples are available.

| Measurements (in Inches) |           |              |                                     |  |   |  |  |  |  |  |
|--------------------------|-----------|--------------|-------------------------------------|--|---|--|--|--|--|--|
| Approx. Dime             | ensions   |              | 22"h x 14"w x 10"d                  |  |   |  |  |  |  |  |
| Volume in Cu. In/Liters  |           |              | 5800 Cu. In/95 L                    |  |   |  |  |  |  |  |
| Material Color Chart     |           |              | 420D dobby nylon/600D poly/neoprene |  |   |  |  |  |  |  |
| Colors                   | Black(03) | B.Plaid(658) |                                     |  |   |  |  |  |  |  |
| PMS                      | Black     |              |                                     |  | · |  |  |  |  |  |