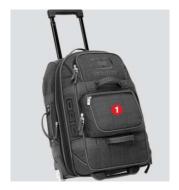

| Decoration Area |             |       |       |       |       |  |  |  |
|-----------------|-------------|-------|-------|-------|-------|--|--|--|
|                 | Loc 1       | Loc 2 | Loc 3 | Loc 4 | Loc 5 |  |  |  |
| Embroidery      | 3.75" diam  |       |       |       |       |  |  |  |
| Screen          | 3.5" x 3.5" |       |       |       |       |  |  |  |
| Description     | Front       |       |       |       |       |  |  |  |