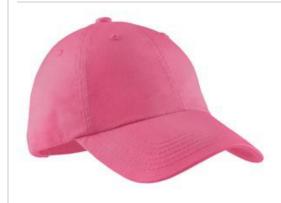

## Port Authority® Garment-Washed Cap. PWU

Our popular pigment-dyed, garment-washed\* cap has a lived-in look and is slightly brushed for softness and comfort.

■ Fabric: 100% garment-washed cotton twill

■ Structure: Unstructured

■ Profile: Low

■ Closure: Self-fabric adjustable slide closure with

buckle and grommet

front

back