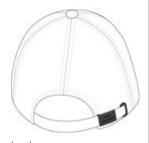

■ Structure: Unstructured

■ Profile: Low

■ Closure: Self-fabric adjustable slide closure with

buckle and grommet

front

back