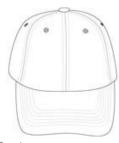

■ Structure: Unstructured

■ Profile: Low

■ Closure: Self-fabric adjustable slide closure with

buckle and grommet

front

back