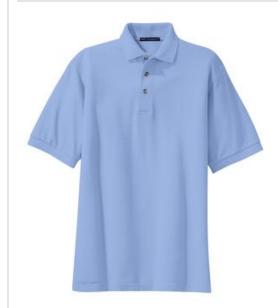

# Port Authority<sup>®</sup> Tall Heavyweight Cotton Pique Polo. TLK420

A favorite year after year, these polos are known for their exceptional range of colors, styles and sizes. The soft pique knit is shrink-resistant and easy to care for, so your group will always look its

- 7-ounce, 100% ring spun combed cotton heavyweight pique
- Garment washed for softness
- Double-needle stitching throughout
- Flat knit collar and cuffs
- 3-button placket
- Horn-tone buttons
- Locker patch
- Side vents