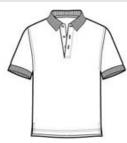

#### **CARE INSTRUCTIONS**

Machine wash cold with like colors. Do not bleach. Tumble dry low. Warm iron if necessary.

front

back