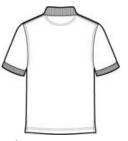

#### **CARE INSTRUCTIONS**

Machine wash cold with like colors. Do not bleach. Tumble dry low. Warm iron if necessary.

front

back