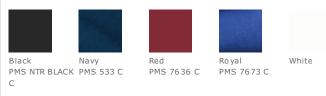

F rating of 50
- Double-needle stitching throughout
- Flat knit collar
- 3-button placket
- Dyed-to-match buttons
- Open hem sleeves
- Side vents

## CARE INSTRUCTIONS

Machine wash cold with like colors. Do not bleach. Lay flat to dry. Warm iron if necessary.

# Tips For Effectively Screen Printing Polyester Fabrics





#### **HOW TO MEASURE**



# BUST With arms down at sides, measure around the upper body, under arms and around the fullest part of the bust.

### SIZE CHART

|      | XS    | S     | М     | L     | XL    | XXL   | 3XL   | 4XL   |
|------|-------|-------|-------|-------|-------|-------|-------|-------|
| Size | 2     | 4/6   | 8/10  | 12/14 | 16/18 | 20/22 | 24/26 | 28/30 |
| Bust | 32-34 | 35-36 | 37-38 | 39-41 | 42-44 | 45-47 | 48-51 | 52-55 |

#### COLOR INFORMATION