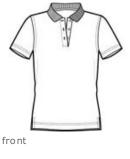

# PORT AUTHORITY.

Exceptionally breathable and comfortable, this polo has a UPF rating of 50 to resist UV rays and wicks moisture so you stay dry and comfortable all day long.

Port Authority® Ladies Poly-Charcoal Blend Pique Polo. L497

- 4.1-ounce, 100% polyester
- UPF rating of 50
- Double-needle stitching throughout
- Flat knit collar
- 3-button placket
- Dyed-to-match buttons
- Open hem sleeves
- Side vents