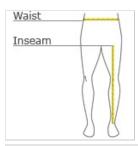

## **HOW TO MEASURE**

WAIST

Measure waist at the height pants are normally worn, and keep tape comfortably loose.

#### INSEAM

Measure a similar style pant that fits well and is the desired length. Measure from the crotch seam to the hem.