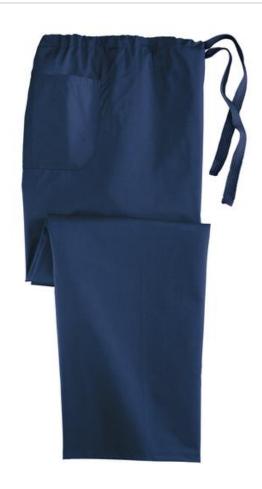

# Reversible Scrub Pant. CS502

Our comfortable scrub pant has a smooth, professional look.

- 4.2 oz, 65/35 poly/cotton
- Dyed-to-match drawstring
- Reversible construction. Back pocket on both sides