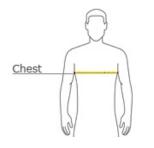

#### HOW TO MEASURE

#### CHEST

With arms down at sides, measure around the upper body, under arms and over the fullest part of the chest.

#### SIZE CHART

|       | XS    | S     | М     | L     | XL    | 2XL   | 3XL   | 4XL   |
|-------|-------|-------|-------|-------|-------|-------|-------|-------|
| Chest | 32-35 | 35-38 | 38-41 | 41-44 | 44-47 | 47-50 | 50-53 | 53-56 |