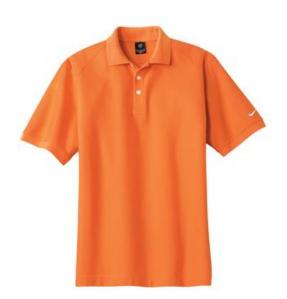

# Pique Knit Sport Shirt 193581

The classics never fail to please. And pique knit has never looked or felt better than in this Nike Golf style. Design features include a flat knit collar and cuffs, sporty forward shoulder seam, three-button placket and Nike Golf embossed buttons. Pearlized buttons are selected to complement the shirt color. The contrast Swoosh design trademark is embroidered on the left sleeve. Made of 6-ounce, 100% cotton. **CARE INSTRUCTIONS** 

Machine wash warm with like colors. Do not bleach. Do not use softeners. Tumble dry low. Cool iron. Do not dry clean.

front

back