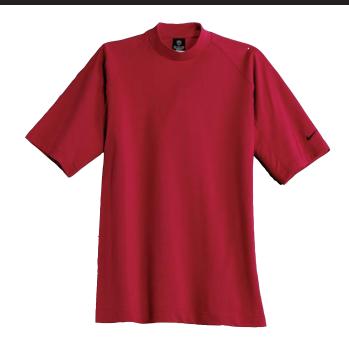

# **Dri-FIT Short Sleeve Mock Turtleneck**

### 193583

- \* Dri-FIT technology \* 5-ounce \* 60/40 cotton/polyester knit
- \* Hemmed raglan sleeves with underarm gussets \* Ribbed collar
- \* Embroidered Swoosh logo on lower left sleeve

| Finished Measurements in Inches |      |      |       |      |      |      |      |      |  |  |
|---------------------------------|------|------|-------|------|------|------|------|------|--|--|
| Size                            | XS   | S    | М     | L    | XL   | 2XL  | 3XL  | 4XL  |  |  |
| Chest                           | 19.5 | 21   | 22.5  | 24   | 25.5 | 27   | 28.5 | 30   |  |  |
| Shoulder                        | 19   | 20.5 | 22    | 23.5 | 25   | 26.5 | 28   | 29.5 |  |  |
| Length                          | 28.5 | 29.5 | 30.5  | 31.5 | 32.5 | 33.5 | 34.5 | 36   |  |  |
| Sleeve                          | 19.5 | 20.5 | 21.25 | 22   | 22.5 | 23   | 23.5 | 24   |  |  |
| Neck                            | 9.5  | 9.5  | 10    | 10   | 10.5 | 10.5 | 11   | 11   |  |  |