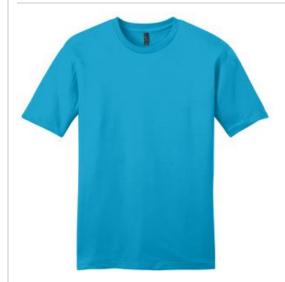

# Very Important Tee<sup>®</sup>. DT6000

Our V.I.T. is designed to make you look like a VIP for any occasion.

- 4.3-ounce, 100% ring spun combed cotton, 30
- 50/50 ring spun combed cotton/poly (Heathers)
- 90/10 ring spun combed cotton/poly (Light Heather Grey)
- Tear-away tag