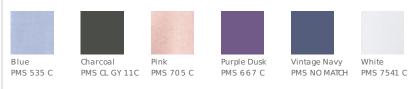

r, to the elbow, and then down to the wrist.

### NECK

Measure around the base of the neck, inserting a finger or two between the tape and neck for comfort.

#### SIZE CHART

|       | XS          | S           | М          | L          | XL          | 2XL         | 3XL        | 4XL         |
|-------|-------------|-------------|------------|------------|-------------|-------------|------------|-------------|
| Chest | 32-34       | 35-37       | 38-40      | 41-43      | 44-46       | 47-49       | 50-53      | 54-57       |
| Neck  | 14 1/2 - 15 | 15 - 15 1/2 | 15 1/2 -16 | 16 -16 1/2 | 16 1/2 - 17 | 17 - 17 1/2 | 17 1/2 -18 | 18 - 18 1/2 |
| Arm   | 30 1/2      | 32          | 34         | 35         | 36 1/2      | 37 1/2      | 38 1/2     | 39 1/2      |

#### **COLOR INFORMATION**