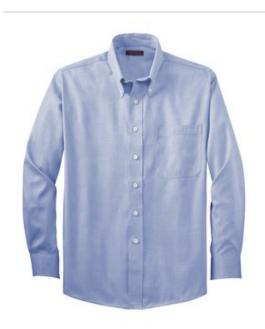

## **Non-Iron Pinpoint Oxford RH24**

This shirt blends the impeccable appearance of 100% non-iron cotton with the polish of pinpoint oxford. Two-ply 80-doubles yarn for strength, singleneedle tailoring, button-down collar, patch pocket, Red House® engraved buttons and embroidery on the right sleeve placket.