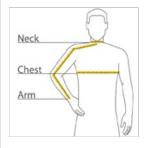

#### HOW TO MEASURE

#### CHEST

With arms down at sides, measure around the upper body, under arms and over the fullest part of the chest.

ARM

Place hand on hip. Start at the center of the back of the neck and measure across the shoulder, to the elbow, and then down to the wrist.

### NECK

Measure around the base of the neck, inserting a finger or two between the tape and neck for comfort.

#### SIZE CHART

|       | XS          | S           | М          | L          | XL          | 2XL         | 3XL        | 4XL         |
|-------|-------------|-------------|------------|------------|-------------|-------------|------------|-------------|
| Chest | 32-34       | 35-37       | 38-40      | 41-43      | 44-46       | 47-49       | 50-53      | 54-57       |
| Neck  | 14 1/2 - 15 | 15 - 15 1/2 | 15 1/2 -16 | 16 -16 1/2 | 16 1/2 - 17 | 17 - 17 1/2 | 17 1/2 -18 | 18 - 18 1/2 |
| Arm   | 30 1/2      | 32          | 34         | 35         | 36 1/2      | 37 1/2      | 38 1/2     | 39 1/2      |