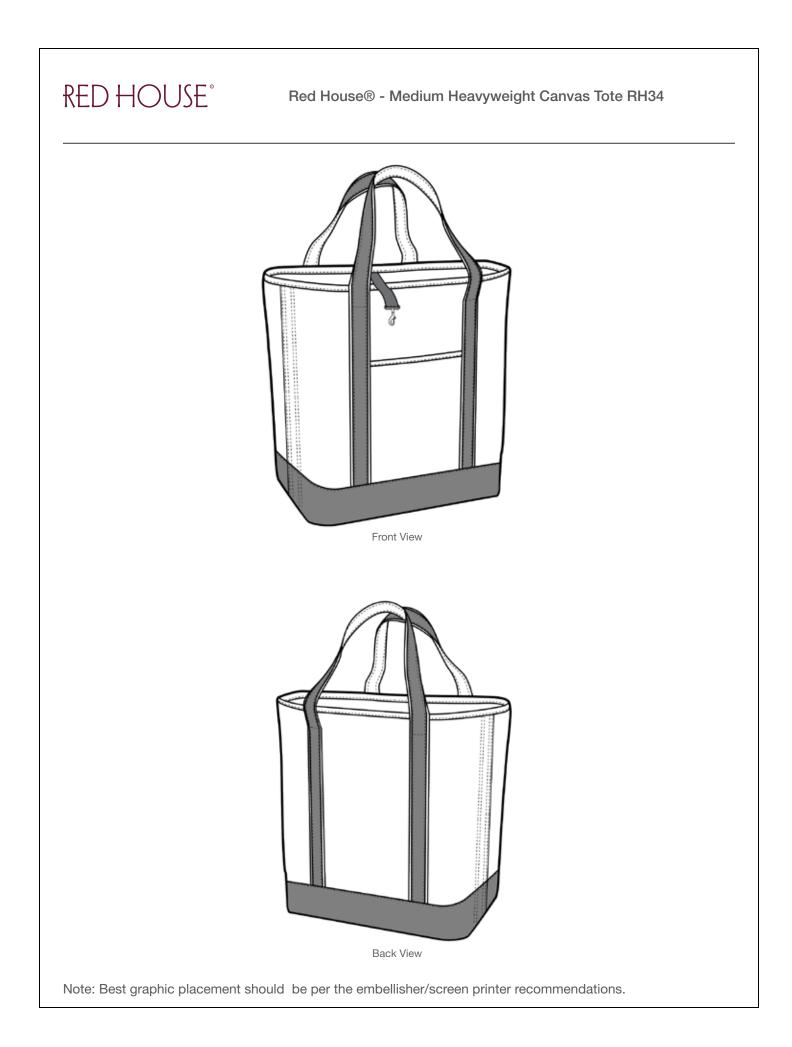

## Red House® - Medium Heavyweight Canvas Tote RH34

Our sturdy tote is ready for a monogram. Contrast handles and trim, internal accessory pockets and key fob, exterior pocket. Stands upright with a flat bottom. Made of 24-ounce, 100% cotton canvas.

• Dimensions:13.25"h x 12"w x 6.25"d, Approx. 994 cubic inches

Note: Bags not intended for use by children 12 and under. Includes a California Prop 65 and social responsibility hangtag.