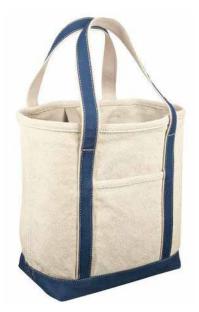

## Red House® - Medium Heavyweight Canvas Tote RH34

Our sturdy tote is ready for a monogram. Contrast handles and trim, internal accessory pockets and key fob, exterior pocket. Stands upright with a flat bottom. Made of 24-ounce, 100% cotton canvas.

• Dimensions:13.25"h x 12"w x 6.25"d, Approx. 994 cubic inches

Note: Bags not intended for use by children 12 and under. Includes a California Prop 65 and social responsibility hangtag.