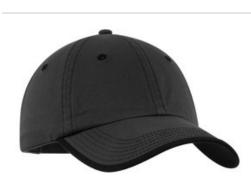

## PORT AUTHORITY.

Port Authority<sup>®</sup> Vintage Washed Contrast Stitch Cap. C835

Featuring a contrast rollover underbill and stitched eyelets, this cap has a vintage wash\* for a lived-in look.

- Fabric: 100% cotton twill
- Structure: Unstructured
- Profile: Low
- Closure: Hook and loop