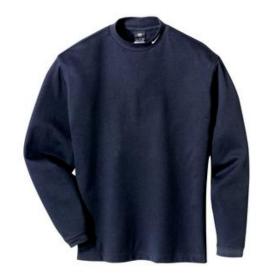

# **Dri-FIT Interlock Long Sleeve Mock Turtleneck 203703**

Enjoy exceptional moisture control, courtesy of Dri-FIT fabric which helps you stay dry and confident. Features a solid rib knit collar and cuffs. The contrast Swoosh design trademark is embroidered on the collar. Made of 4.9-ounce, 65/35 cotton/polyester Dri-FIT interlock knit.