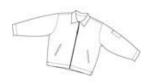

# Slash Pocket Jacket. CSJT22

This traditional Slash Pocket Jacket is a favorite for its rugged good looks, sturdy construction and versatility.

- 7.25-ounce, 65/35 poly/cotton twill
- Permanently lined
- Self-fabric collar with sewn-in stays
- Two lower inset slash pockets
- Utility pocket on left sleeve
- Adjustable waist tabs