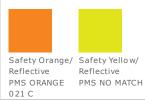

easy on/off
- Rib knit cuffs and waistband
- Slash zippered pockets, interior zippered pocket
- Port Pockets<sup>™</sup> for easy embroidery access
- Non-ANSI

# CARE INSTRUCTIONS

Machine wash cold, gentle cycle. Tumble dry low. Cool iron if needed. Do not bleach.

# Tips For Effectively Screen Printing Polyester Fabrics



front



### back

#### **HOW TO MEASURE**



# CHEST

With arms down at sides, measure around the upper body, under arms and over the fullest part of the chest.

#### SIZE CHART

|       | XS    | S     | М     | L     | XL    | 2XL   | 3XL   | 4XL   | 5XL   | 6 XL  |
|-------|-------|-------|-------|-------|-------|-------|-------|-------|-------|-------|
| Chest | 32-34 | 35-37 | 38-40 | 41-43 | 44-46 | 47-49 | 50-53 | 54-57 | 58-60 | 61-63 |

## COLOR INFORMATION