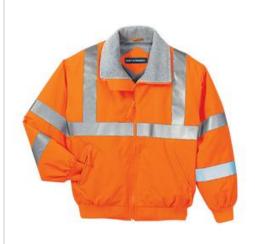

# PORT AUTHORITY.

Port Authority<sup>®</sup> Enhanced Visibility Challenger<sup>™</sup> Jacket with Reflective Taping. SRJ754

Our popular jacket in safety colors for enhanced visibility.

- Durable 100% polyester water resistant shell
- Poly-filled body with heavyweight fleece lining for extra warmth
- 2-in. reflective taping on front, back and sleeves
- Nylon sleeve lining for easy on/off
- Rib knit cuffs and waistband
- Slash zippered pockets, interior zippered pocket
- Port Pockets<sup>™</sup> for easy embroidery access
- Non-ANSI