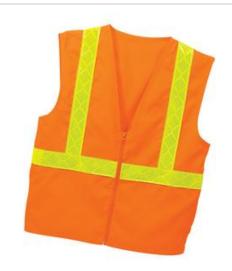

# Port Authority<sup>®</sup> Enhanced Visibility Vest. SV01

This safety vest combines reflective taping with a fluorescent body color for high visibility.

- 100% polyester oxford for smooth printing
- 2-in. PVC reflective taping on front and back
- Dyed-to-match zipper
- Non-ANSI

### COLOR INFORMATION

Safety Orange/ Safety Yello w/ Reflective Reflective PMS 877 C