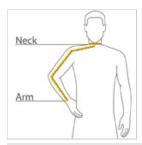

### **HOW TO MEASURE**

#### NECK

Measure around the base of the neck, inserting a finger or two between the tape and neck for comfort.

#### ARM

Place hand on hip. Start at the center of the back of the neck and measure across the shoulder, to the elbow, and then down to the wrist.