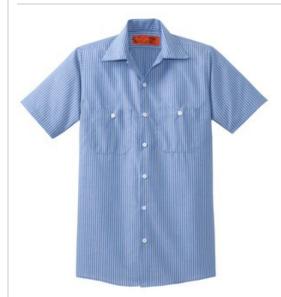

# **Short Sleeve Striped Industrial Work Shirt. CS20**

This hardworking IL50 style has a professional stripe and is tested through 50 industrial launderer washes.

- 4.25-ounce, 65/35 poly/cotton with Touchtex<sup>™</sup> technology for superior color retention, stain release and wickability
- Yarn-dyed fabric
- Open collar with sewn-in stays
- 7 buttons including button at neck
- Two button-through pockets
- Bartacked pencil stall on left pocket