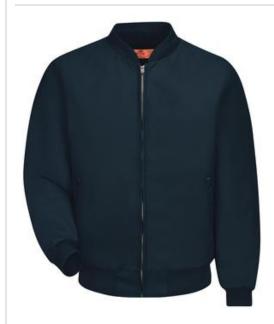

# Red Kap<sup>®</sup> Team Style Jacket with Slash Pockets. CSJT38

Ideal for even the toughest work, our durable jacket will keep you warm—without bulk.

- 7.25-ounce, 65/35 poly/cotton twill
- Permanently lined
- 1x1 rib knit collar, cuffs and waistband
- Two lower inset slash pockets
- Utility pocket on left sleeve