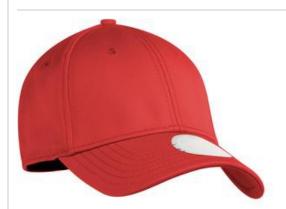

# Structured Stretch Cotton Cap. NE1000

Finding a comfortable fit is easy with the New Era stretch fit in breathable cotton.

■ Fabric: 97/3 cotton/spandex ■ Structure: Structured

■ Profile: Mid

■ Closure: Stretch fit