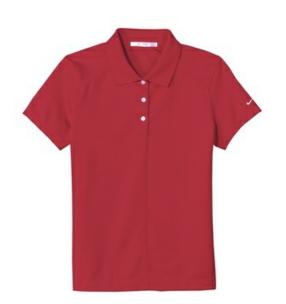

# Ladies Dri-FIT Pique II Sport Shirt 244613

Dri-FIT Pique II Sport Shirts combine the softness of pique cotton with the moisture-wicking performance of Dri-FIT technology. Tailored for a feminine fit with front seam details, the design includes a flat knit collar, three-button placket and open hem sleeves. Pearlized buttons are selected to complement the shirt color. The contrast Swoosh design trademark is embroidered on the left sleeve. Made of 5.4-ounce, 56/44 cotton/polyester pique knit Dri-FIT fabric. **CARE INSTRUCTIONS** 

Machine wash cold, inside out, with like colors. Do not use softeners, iron, dry clean or bleach. Tumble dry low.

front

back