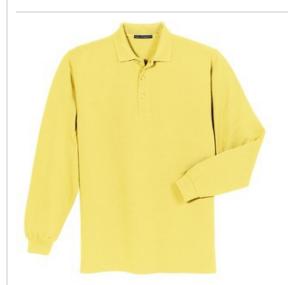

# DISCONTINUED Port Authority<sup>®</sup> Long Sleeve Heavyweight Cotton Pique Polo. K320

This long sleeve essential is made from heavyweight pique for durability and long-term wear. Full cut for easy movement and a relaxed fit, it's garment washed for softness and reduced shrinkage.

- 7-ounce, 100% ring spun combed cotton heavyweight pique (preshrunk)
- Double-needle stitching throughout
- Flat knit collar and cuffs
- 3-button placket
- Pewter-tone buttons
- Locker patch
- Side vents