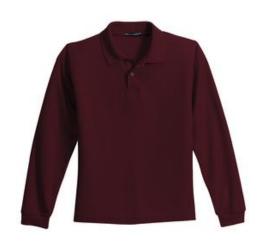

# Port Authority<sup>®</sup> Youth Long Sleeve Silk Touch™ Polo. Y500LS

A favorite for years, our Silk Touch polo is soft, supple and easy to care for. The silky smooth pique knit resists wrinkles while the classic long sleeve style looks great on everyone.

- 5-ounce, 65/35 poly/cotton pique
- Flat knit collar and cuffs
- Double-needle armhole seams and hem
- 2- button placket on XS-M
- 3-button placket on L-XL
- Metal buttons with dyed-to-match plastic rims
- Side vents