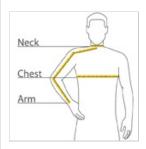

# **HOW TO MEASURE**

#### CHEST

With arms down at sides, measure around the upper body, under arms and over the fullest part of the chest.

# ARM

Place hand on hip. Start at the center of the back of the neck and measure across the shoulder, to the elbow, and then down to the wrist.

#### NECK

Measure around the base of the neck, inserting a finger or two between the tape and neck for comfort.

# SIZE CHART

|       | XS          | S           | М           | L           | XL          | 2XL         | 3XL         | 4XL         |
|-------|-------------|-------------|-------------|-------------|-------------|-------------|-------------|-------------|
| Chest | 32-34       | 35-37       | 38-40       | 41-43       | 44-46       | 47-49       | 50-53       | 54-57       |
| Neck  | 14 1/2 - 15 | 15 - 15 1/2 | 15 1/2 - 16 | 16 - 16 1/2 | 16 1/2 - 17 | 17 - 17 1/2 | 17 1/2 - 18 | 18 - 18 1/2 |
| Arm   | 30 1/2      | 32          | 34          | 35          | 36 1/2      | 37 1/2      | 38 1/2      | 39 1/2      |