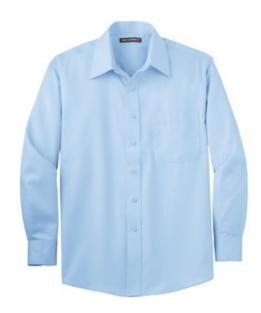

# Port Authority® Non-Iron Twill Shirt. S638

With the same non-iron finishing treatment as more expensive brands, our non-iron twill shirt helps you keep your sharp looks—at a real value. Crafted from special 40-singles compacted yarn for enhanced softness and comfort, this shirt will keep you professional looking long past five o'clock.

- 4-ounce, 100% cotton
- Open collar with stays
- Dyed-to-match buttons
- Left chest pocket