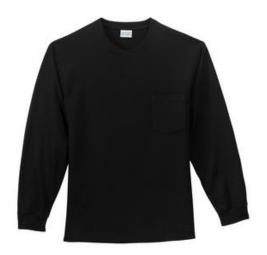

# Long Sleeve Essential Pocket Tee. PC61LSP

Nothing beats this traditional t-shirt in comfort, versatility and casual style.

- 6.1-ounce, 100% soft spun cotton
- 98/2 cotton/poly (Ash)
- 90/10 cotton/poly (Athletic Heather)
- Left chest pocket