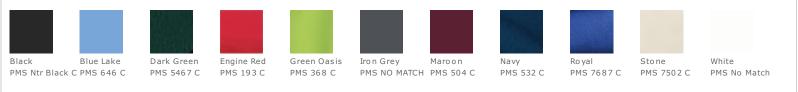

rib knit detail
- Side vents

\*Due to the nature of performance fabrics, special care must be taken when printing and drying. CARE INSTRUCTIONS

Machine wash cold. Wash with like colors. Delicate cycle only. Do not bleach. Tumble dry low. Cool iron if necessary.

Tips For Effectively Screen Printing Polyester Fabrics





#### **HOW TO MEASURE**



#### CHEST

With arms down at sides, measure around the upper body, under arms and over the fullest part of the chest.

### SIZE CHART

|   |       | XS    | S     | М     | L     | XL    | 2XL   | 3XL   | 4XL   | 5XL   | 6 XL  |
|---|-------|-------|-------|-------|-------|-------|-------|-------|-------|-------|-------|
| [ | Chest | 32-34 | 35-37 | 38-40 | 41-43 | 44-46 | 47-49 | 50-53 | 54-57 | 58-60 | 61-63 |

#### **COLOR INFORMATION**