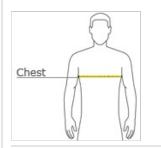

#### **HOW TO MEASURE**

#### CHEST

With arms down at sides, measure around the upper body, under arms and over the fullest part of the chest.

### SIZE CHART

|   |       | XS    | S     | М     | L     | XL    | 2XL   | 3XL   | 4XL   | 5XL   | 6 XL  |
|---|-------|-------|-------|-------|-------|-------|-------|-------|-------|-------|-------|
| [ | Chest | 32-34 | 35-37 | 38-40 | 41-43 | 44-46 | 47-49 | 50-53 | 54-57 | 58-60 | 61-63 |