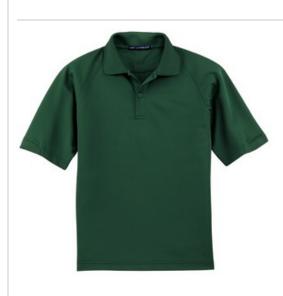

# Port Authority<sup>®</sup> Dry Zone<sup>®</sup> Ottoman Polo. K525

With true classic style, our durable, hardworking ottoman polo will keep you looking great at any corporate event. Colorfast, snag and shrinkresistant, this shirt has our exclusive Dry Zone<sup>®</sup> moisture-wicking technology to take moisture away from your skin—and off your mind.

- 5.3-ounce, 100% polyester
- Snag-resistant
- Flat knit collar
- 2-button placket
- Dyed-to-match buttons
- Raglan sleeves
- Open hem sleeves with rib knit detail
- Side vents

\*Due to the nature of performance fabrics, special care must be taken when printing and drying. CARE INSTRUCTIONS