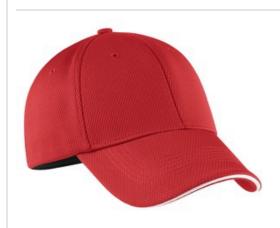

## Dri-FIT Mesh Swoosh Flex Sandwich Cap. 333115

Only Nike Golf could engineer a moisture-wicking cap this flexible and stylish. This cap has a structured, mid-profile design. The Swoosh Flex sweatband ensures an exceptional fit. The contrast Swoosh design trademark is embroidered on the bill and center back in the same color as the trim. Made of 100% polyester knit mesh. **CARE INSTRUCTIONS** 