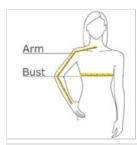

## **HOW TO MEASURE**

#### BUST

With arms down at sides, measure around the upper body, under arms and around the fullest part of the bust.

#### ARM

Place hand on hip. Start at the center of the back of the neck and measure across the shoulder, to the elbow, and then down to the wrist.