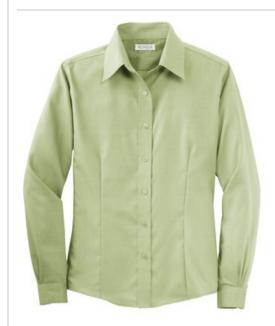

# Ladies Nailhead Non-Iron Shirt, RH47

Distinctive and understated, our nailhead dobby shirt stays crisp and wrinkle-free. Work-ready and crafted from 100% cotton, our shirt achieves its distinct color thanks to a specialized dyeing process. Our non-iron finish adds to the enhanced drape and softness of this striking style. Classic feminine styling with an open collar and front and back darts. Pucker-free single-needle tailoring. Red House engraved buttons. Red House monogram on right sleeve placket.

#### **CARE INSTRUCTIONS**

Machine wash warm with like colors. Do not bleach. Tumble dry low. Remove promptly and hang.

front