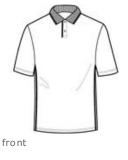

# SPORT-TEK

Tipped collars and piping add style to exceptional

Sport-Tek<sup>®</sup> Dri-Mesh<sup>®</sup> Polo with Tipped Collar and Piping. K467

- moisture-wicking performance.
- 3.8-ounce, 100% polyester double knit mesh
- Tag-free label
- Double-needle shoulders and hem
- Taped neck
- Tipped collar and placket
- 2-button placket with pearlized buttons
- Single piping on gussets