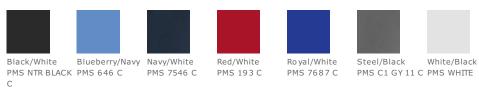

n placket with pearlized buttons
- Single piping on gussets

\*Due to the nature of 100% polyester performance fabrics, special care must be taken throughout the screen printing process.

# CARE INSTRUCTIONS

Machine wash cold with like colors. Do not bleach. Tumble dry low. Warm iron if necessary. Do not use fabric softeners.

# Tips For Effectively Screen Printing Polyester Fabrics





#### **HOW TO MEASURE**



### CHEST

With arms down at sides, measure around the upper body, under arms and over the fullest part of the chest.

## SIZE CHART

|       | XS    | S     | м     | L     | XL    | 2XL   | 3XL   | 4XL   |
|-------|-------|-------|-------|-------|-------|-------|-------|-------|
| Chest | 32-34 | 35-37 | 38-40 | 41-43 | 44-46 | 47-49 | 50-53 | 54-57 |

#### COLOR INFORMATION