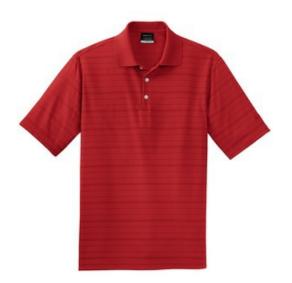

# **Dri-FIT Tech Tonal Band Sport Shirt 286774**

Engineered with Dri-FIT moisture management technology, this sport shirt has earned its stripes in comfort and unique style. Exceptionally breathable, it's made with a striking tone-on-tone jacquard fabric that enhances a logo or decoration. Design features a flat knit collar, three-button placket and open hem sleeves. Pearlized buttons are selected to complement the shirt color.The contrast Swoosh design trademark is embroidered on the left sleeve. Made of 5-ounce, 100% polyester Dri-FIT fabric. **CARE INSTRUCTIONS** 