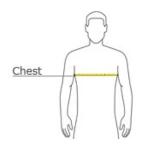

### HOW TO MEASURE

#### CHEST

With arms down at sides, measure around the upper body, under arms and over the fullest part of the chest.