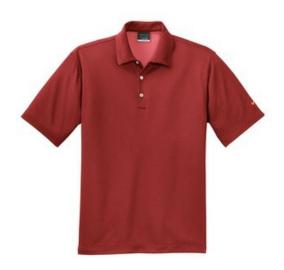

# **Dri-FIT UV Patterned Sport Shirt 286776**

A subtle pattern meets the undeniable performance of Dri-FIT UV fabric. A great alternative to a solid shirt, the subtle pattern will complement any logo or decoration. The design includes a self-fabric collar, three-button placket and open hem sleeves. The contrast Swoosh design trademark is embroidered on the left sleeve. Made of 5.16-ounce, 100% polyester Dri-FIT UV fabric with UPF 30 protection.