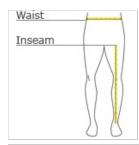

#### **HOW TO MEASURE**

#### WAIST

Measure waist at the height pants are normally worn, and keep tape comfortably loose.

### INSEAM

Measure a similar style pant that fits well and is the desired length. Measure from the crotch seam to the hem.