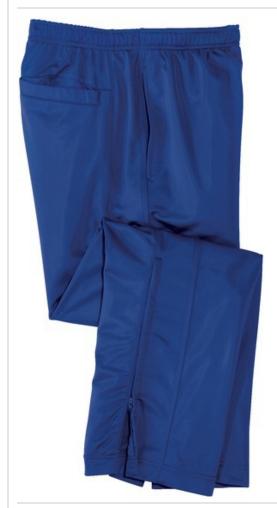

# Sport-Tek<sup>®</sup> Tricot Track Pant. PST91

With an active team, you need track gear that can keep up. Made from comfortable tricot, the relaxed styling of our coordinating jackets and pants allow ample room for workouts, while the athleticinspired styling ensures your logo stands out.

- 100% polyester tricot
- Soft-brushed backing
- Flatlock stitching throughout
- Side seam pockets
- Back pockets
- Elastic waistband with drawcord
- Extended leg zippers