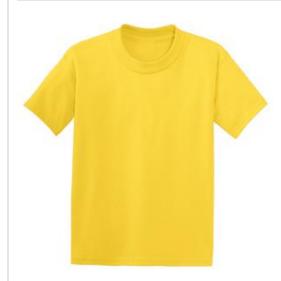

# Youth EcoSmart® 50/50 Cotton/Poly T-Shirt. 5370

- 5.2-ounce, 50/50 cotton/poly
- 99/1 cotton/poly (Ash)
- 90/10 cotton/poly (Light Steel)
- Made with up to 5% recycled polyester
- Taped neck and shoulders
- Tag-free label
- Double-needle coverseamed crewneck
- Lay-flat collar
- Double-needle sleeves and hem

Please note: This product is transitioning from tagged labels to tag-free and orders may contain a combination of both.

front

back