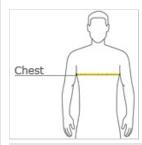

## **HOW TO MEASURE**

#### CHEST

With arms down at sides, measure around the upper body, under arms and over the fullest part of the chest.