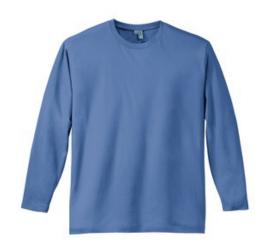

# District Made<sup>®</sup> Mens Perfect Weight<sup>®</sup> Long Sleeve Tee. DT105

This long sleeve tee looks perfect by itself or layered.

• 4.3-ounce, 100% ring spun combed cotton, 32