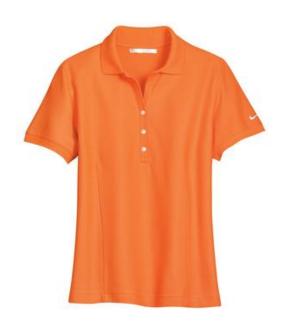

# Ladies Pique Knit Sport Shirt 297995

The classics never fail to please. And pique knit has never looked or felt better than in this Nike Golf style. Tailored for a feminine fit, the design features include a flat knit collar and cuffs, three-button Y-placket, front seam details and Nike Golf embossed buttons. Pearlized buttons are selected to complement the shirt color. The contrast Swoosh design trademark is embroidered on the left sleeve. Made of 6-ounce, 100% cotton.