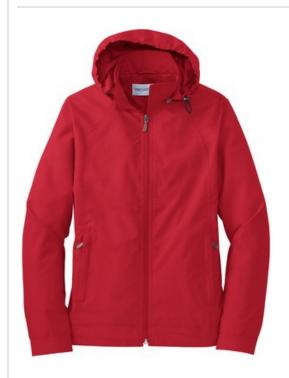

# Port Authority<sup>®</sup> Ladies Successor™ Jacket. L701

Build the team—or recognize those you depend on —with the Successor™ Jacket. This business-to-casual style has a modern look and a soft, quiet hand. Designed with a zip-off hood, this multitasking jacket is versatile enough for mild wind and rain protection.

- 100% polyester with PU coating
- Polyester lining throughout
- Zip-off hood with drawcord and toggles
- Interior zippered pocket
- Front zippered pockets
- Adjustable snap cuffs
- Open hem with locking drawcords
- Port Pocket<sup>™</sup> for easy embroidery access