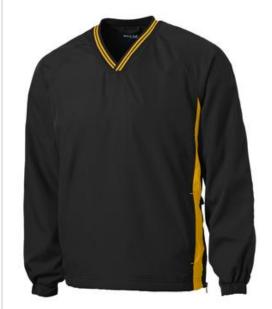

# Sport-Tek<sup>®</sup> Tipped V-Neck Raglan Wind Shirt. JST62

Cool, windy days are no match for this soft, waterrepellent wind shirt. With tipping on the collar and at the gussets, it boasts simple lines, a quiet hand and true team-oriented style.

- 100% polyester
- 100% polyester jersey lining with mesh insets at gussets for added breathability
- Rib knit v-neck collar
- Raglan sleeves
- Articulated elbows for greater mobility
- Half elastic, half self-fabric cuffs for comfort
- Tipping on the collar
- Colorblocked side panels
- Left side seam zipper for easy on/off
- Side pockets
- Drawcord hem with toggles