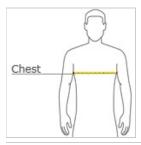

### **HOW TO MEASURE**

With arms down at sides, measure around the upper body, under arms and over the fullest part of the chest.

## SIZE CHART

|       | XS    | S     | М     | L     | XL    | 2XL   | 3XL   | 4XL   | 5XL   | 6 XL  |
|-------|-------|-------|-------|-------|-------|-------|-------|-------|-------|-------|
| Chest | 32-34 | 35-37 | 38-40 | 41-43 | 44-46 | 47-49 | 50-53 | 54-57 | 58-60 | 61-63 |