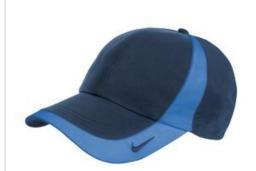

# **Dri-FIT Technical Colorblock Cap. 354062**

Built to Nike Golf's exacting standards, this lightweight cap is engineered for enduring performance. This cap is lightly structured with a low-profile design and a hook and loop closure. The colorblock detail is enhanced with the contrast Swoosh design trademark embroidered on the brim and center back. Made of 70/30 polyester/cotton with a Dri-FIT sweatband.