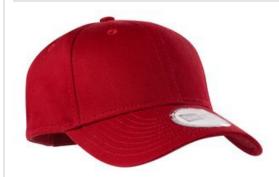

# Adjustable Structured Cap. NE200

A hook and loop adjustable strap means this cap offers a comfortably snug fit.

Fabric: 100% cottonStructure: Structured

■ Profile: Mid

■ Closure: Hook and loop

New Era products may not be resold without embellishment.