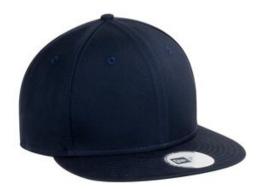

# Flat Bill Snapback Cap. NE400

This style has an urban attitude thanks to the iconic flat bill and old-school snapback closure.

■ Fabric: 100% cotton ■ Structure: Structured

■ Profile: High

■ Closure: 7-position adjustable snap