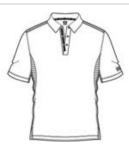

# Accelerator Polo, OG102

Gear up for adventure in this polo energized with Blacktop rib knit panels under the arms and an angled zippered pocket on the right chest.

- 5-ounce, 100% poly pique with stay-cool wicking technology
- Triple-needle stitching throughout
- OGIO heat transfer label for tag-free comfort
- Self-fabric collar
- OGIO jacquard neck tape
- Raised OGIO inner placket webbing tape
- 3-snap placket with debossed logo metal snaps
- Set-in, open hem sleeves
- OGIO badge on left sleeve
- Side vents