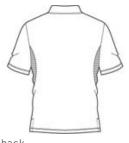

# Accelerator Polo, OG102

Gear up for adventure in this polo energized with Blacktop rib knit panels under the arms and an angled zippered pocket on the right chest.

- 5-ounce, 100% poly pique with stay-cool wicking technology
- Triple-needle stitching throughout
- OGIO heat transfer label for tag-free comfort
- Self-fabric collar
- OGIO jacquard neck tape
- Raised OGIO inner placket webbing tape
- 3-snap placket with debossed logo metal snaps
- Set-in, open hem sleeves
- OGIO badge on left sleeve
- Side vents