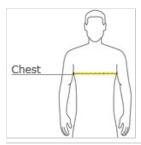

### **HOW TO MEASURE**

## CHEST

With arms down at sides, measure around the upper body, under arms and over the fullest part of the chest.