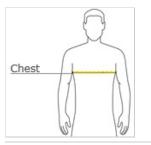

Please note: This product is transitioning from tagged labels to tag-free and orders may contain a combination of both.

Purple

. PMS 2685 C

Navy

PMS 289 C

back

With arms down at sides, measure around the upper body, under arms and over the fullest part of the chest.