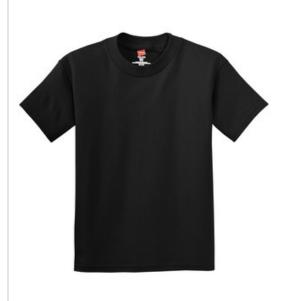

## Youth Tagless<sup>®</sup> 100% Cotton T-Shirt. 5450

CHEST

- 6-ounce, 100% ComfortSoft<sup>®</sup> cotton
- 99/1 cotton/poly (Ash)
- 90/10 cotton/poly (Light Steel)
- Tagless label
- Double-needle coverseamed crewneck
- Lay-flat collar
- Shoulder-to-shoulder taping
- Side seams
- Double-needle sleeves and hem