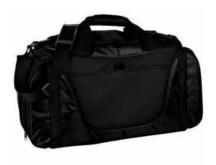

## Port & Company® Improved Two-Tone Medium Duffel BG1050

This duffel has it all when it comes to value, style and on-the-go organization.

- 600 denier polyester with polyester dobby contrast
- Web handles with padded grip
- D-shaped zippered opening for easy access
- Detachable,adjustable shoulder strap
- Built-in bottom board for shape retention and strength
- Exterior mesh pocket
- Front exterior pocket with hook and loop closure
- Four durable, protective feet
- Dimensions: 11.75"h x 27"w x 10"d; Approx. 3,173 cubic inches