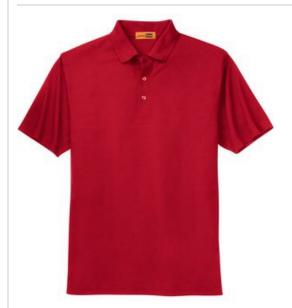

# **Industrial Pique Polo. CS402**

Our hardworking, hard wearing CornerStone® Industrial Pocketless Pique Polo is built to take on the toughest jobs. Comfortable and with stain release, this polo has a stylish ottoman tipped collar—making it versatile enough to wear off-site, too.

- 6.8-ounce, 100% spun polyester
- Rental- friendly
- Flat knit collar
- 3-button placket
- Dyed-to-match buttons
- Open hem sleeves
- Side vents