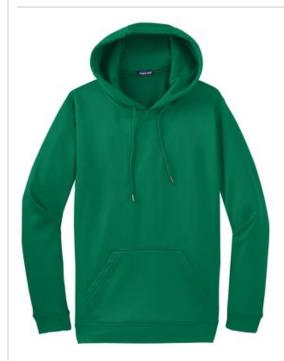

# Sport-Tek<sup>®</sup> Sport-Wick<sup>®</sup> Fleece Hooded Pullover. F244

Our Sport-Wick technology transforms anti-static fleece into an excellent warm up and cool down option. Your top layer releases moisture from inner layers, while keeping your skin comfortably dry.

- 100% polyester
- Three-panel hood
- Self-fabric hood lining
- Taped neck
- Dyed-to-match drawcord with metal tips
- Front pouch pocket
- Self-fabric cuffs and hem

\*Due to the nature of 100% polyester performance fabrics, special care must be taken throughout the screen printing process.