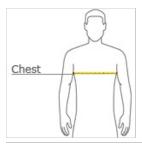

#### **HOW TO MEASURE**

## CHEST

With arms down at sides, measure around the upper body, under arms and over the fullest part of the chest.