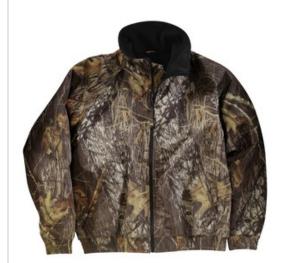

# Port Authority<sup>®</sup> Waterproof Mossy Oak<sup>®</sup> Challenger™ Jacket. J754MO

A long-time favorite, the Challenger<sup>™</sup> has a traditional design and a durable, waterproof shell to keep you warm and dry. With plenty of color choices and styles, this rugged, durable jacket has a heavyweight fleece lining and it's our time-tested top performer.

- 100% polyester
- Vislon zipper
- Poly-filled body with heavyweight fleece lining for extra warmth
- Fully waterproof and seam-sealed
- Poly-filled sleeves with polyester lining
- Elastic cuffs and waistband
- Slash zippered pockets, interior zippered pocket
- Port Pockets<sup>™</sup> for easy embroidery access

#### COLOR INFORMATION

Mossy Oak New Break-Up/Black PMS NTR BLACK C