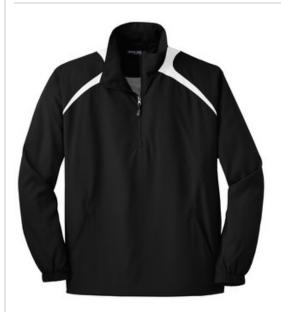

# Sport-Tek<sup>®</sup> 1/2-Zip Wind Shirt. JST75

Our water-repellent wind shirt features a 1/2-zip front that lets you quickly adapt to weather changes.

- 100% polyester shell
- 100% polyester jersey lining with mesh insets at gussets for added breathability
- Articulated elbows for greater mobility
- Half elastic, half self-fabric cuffs for comfort
- Left side seam zipper for easy on/off
- Front slash pockets
- Drawcord hem with toggles