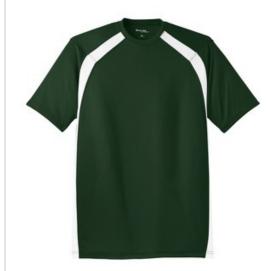

# Sport-Tek<sup>®</sup> Dry Zone<sup>®</sup> Colorblock Crew. T478

Moisture-wicking, odor-fighting performance with colorblock side panels, raglan sleeves and set-in construction on the back for easy movement.

- 4-ounce, 100% polyester mini pique
- 4-ounce, 100% polyester mesh insets on front shoulders and side panels
- Tag-free label
- Modified raglan sleeves

\*Due to the nature of 100% polyester performance fabrics, special care must be taken throughout the screen printing process.