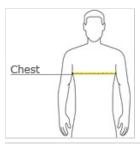

#### **HOW TO MEASURE**

### CHEST

With arms down at sides, measure around the upper body, under arms and over the fullest part of the chest.