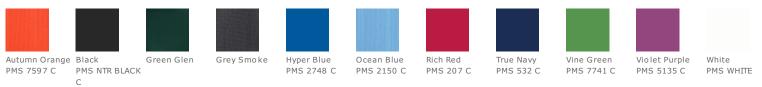

arlized smoke tone
- buttons; white buttons on White
- Open hem sleeves





Due to the nature of 100% polyester performance fabrics, special care must be taken throughout the screen printing process. **CARE INSTRUCTIONS** Machine wash warm with like colors. Do not

bleach. Tumble dry low. Warm iron if necessary. Do not use fabric softeners.

Tips For Effectively Screen Printing Polyester Fabrics

### HOW TO MEASURE



CHEST

With arms down at sides, measure around the upper body, under arms and over the fullest part of the chest.

#### SIZE CHART

|       | XS    | S     | М     | L     | XL    | 2XL   | 3XL   | 4XL   |
|-------|-------|-------|-------|-------|-------|-------|-------|-------|
| Chest | 32-34 | 35-37 | 38-40 | 41-43 | 44-46 | 47-49 | 50-53 | 54-57 |

## COLOR INFORMATION