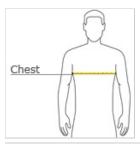

### **HOW TO MEASURE**

## CHEST

With arms down at sides, measure around the upper body, under arms and over the fullest part of the chest.

### SIZE CHART

|       | XS    | S     | М     | L     | XL    |
|-------|-------|-------|-------|-------|-------|
| Size  | 4     | 6/8   | 10/12 | 14/16 | 18/20 |
| Chest | 25-26 | 26-28 | 28-30 | 30-32 | 32-35 |