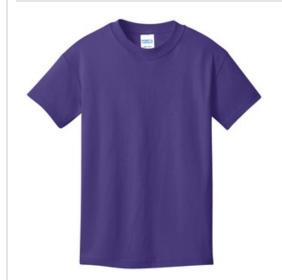

# Youth Core Cotton Tee. PC54Y

An indispensable t-shirt in our classic silhouette with a very friendly price.

- 5.4-ounce, 100% cotton
- 98/2 cotton/poly (Ash)
- 90/10 cotton/poly (Athletic Heather)
- 50/50 cotton/poly (Neon Blue, Neon Green, Neon Orange, Neon Pink, Neon Yellow, Dark Heather Grey, Heather Navy, Heather Purple, Heather Red, Heather Royal)